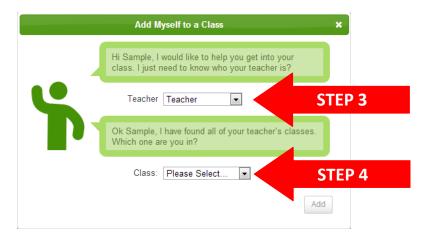

#### Step 2 - Click the ADD button

**STEP 3** – Select your TEACHER

**STEP 4** – Select the class your are in.

Copyright © 2013 DailyFitLog.com, LLC. All rights reserved. Only authorized users of DailyFitLog.com are permitted to view or use these materials, which are part of the DailyFitLog.com service and subject to the terms and conditions of the applicable User Agreement and Terms of Use.