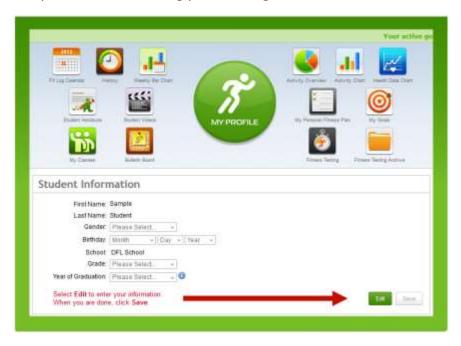

#### **Entering in Your Information**

The first time you login, you will be on the **My Profile** page. You must enter in your **Student Information**. This can only be entered in during your first login.

- 1. Select Edit.
- 2. Make sure your name is spelled correctly.
- 3. Enter the following information:
  - a. Gender male or female. (this field must be entered)
  - b. **Birthday** Month, day, and year. (this field must be entered)
  - c. **Grade** your current grade. (this field must be entered)
  - d. **Year of Graduation** (from the school you are **currently** attending).
- 4. Select Save.