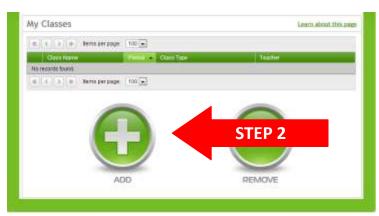

#### Step 2 - Click the ADD button

**STEP 3** – Select your TEACHER

**STEP 4** – Select the class your are in.

Copyright © 2013 DailyFitLog.com, LLC. All rights reserved. Only authorized users of DailyFitLog.com are permitted to view or use these materials, which are part of the DailyFitLog.com service and subject to the terms and conditions of the applicable User Agreement and Terms of Use.