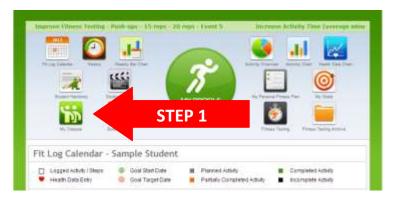

## **DFL Student Account – Joining Classes Sheet**

Step 1 – Click on the MY CLASSES icon.